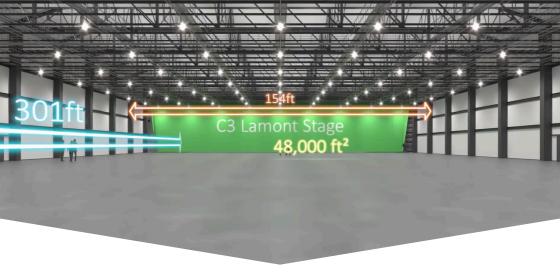

## STAGES

48,000 Sq. Ft.

Wroughton Studios' stages provide approximately 48,000 sq. ft. of internal build space with height clerance of over 40ft. All stages are coupled with 8,250 sq. ft. of workshop space and over 11,000 sq. ft. of production offices. As the site expands into Phase 2, additional studio space and production facilities will be added, making Wroughton Studios the UK's most exciting new filmmaking facility.

| Capacity      | METERS | FEET  |
|---------------|--------|-------|
| Width         | 48     | 154   |
| Length        | 92     | 301   |
| Height        | 12.5   | 41    |
| Lifting Beams | LBS    | KG    |
| Beam Loads    | 1,322  | 6,000 |