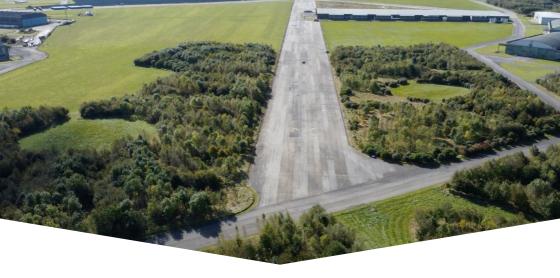

## **RUNWAYS & PRIVATE ROADS**

2,000m

With over 2,000m of runway space on site, Wroughton Studios provides safe and flexible settings for driving sequences and stunt work, as well as hard-standing platforms for exterior set builds. Wroughton also boasts an extensive selection of controllable private roads within the studio site, perfect for filming on the move.

| Runway 09/27 | METERS | FEET  |
|--------------|--------|-------|
| Length       | 1,112  | 3,648 |
| Width        | 46     | 150   |
| Runway 16    | METERS | FEET  |
| Length       | 395    | 1,296 |
| Width        | 46     | 150   |
| Runway 22    | METERS | FEET  |
| Length       | 528    | 1,732 |
| Width        | 46     | 150   |